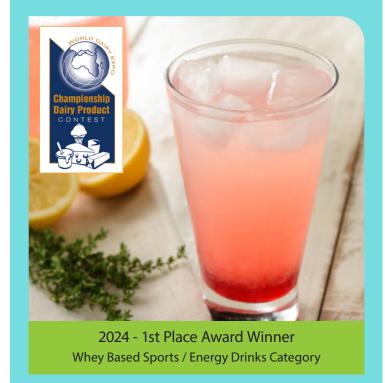

### 1st Place Award Winner | World Dairy Expo Championship

Clear PRO  $90^{\text{TM}}$  is a high-quality, heat-stable whey protein isolate uniquely designed for clear, low pH food and beverage applications. Clear PRO  $90^{\text{TM}}$  supports high-protein, low-calorie applications and is a perfect complement to fruit-forward flavors.

## High Protein Strawberry Lemonade Sports Drink Featuring Clear PRO 90™

Contact Us Today for a Sample!